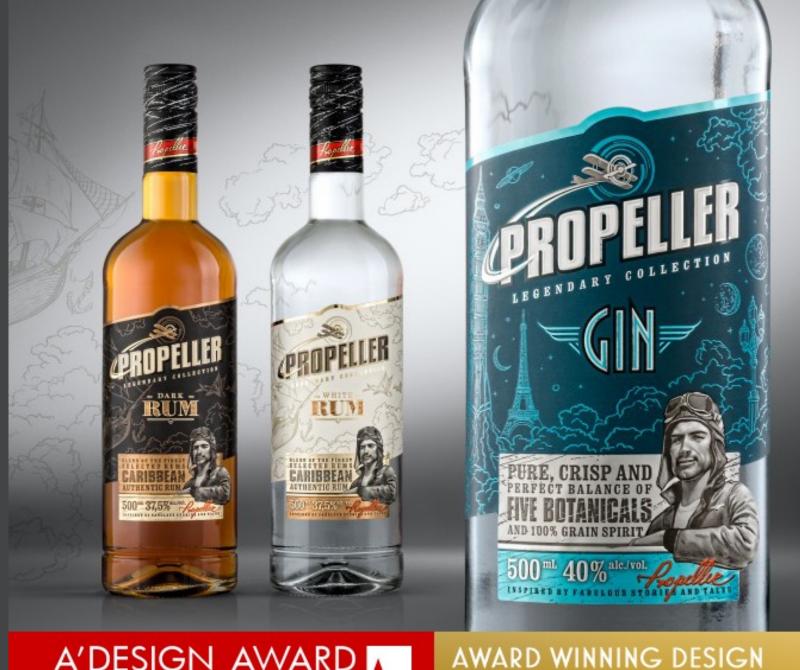

Y

Scotch whisky, distilled and blended in Scotland

**COUNTRY OF ORIGIN** 

Scotland

**AVAILABLE CAPACITY** 0,5

ABV%

40

**TASTING NOTES** 

Aroma: subtle bouquet of fruits, malt, spices tones and a hint of

smoke.

Color: dark brown

Taste: smooth and balanced, with hints of vanilla, dark

fruits, caramel and smoke. The aftertaste is elegant and light,

with subtle notes of oak.

**ABOUT THE PRODUCT** 

Rich, full and flavorsome real blended scotch whisky. A versatile whisky to keep in drinks cabinet.

**SALES ARGUMENTS** 

- Original recipe
- Real Scottish whisky
- Great quality and price ratio
- Excellent affordability (0,5 l bottle is better for trial than 0,7 l)

COMPETITIVE **ENVIRONMENT**  Mainstream segment, main competitors – "Grant's", "Ballantines"

# PACKAGE DESIGN AWARDS



A'DESIGN AWARD & COMPETITION

GOLD A' DESIGN AWARD

## TASTE AWARDS

















For orders, please contact:

J.Katiliaviene@mvgroup.eu, rinaldas@exportmonkeys.com

jovita@exportmonkeys.com