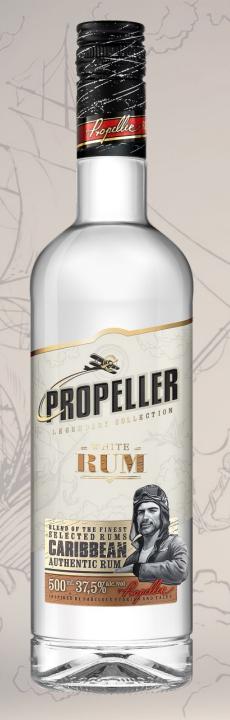

#### PROPELLER WHITE RUM

**PRODUCT CATEGORY** Rum

TYPE

Sugar cane

**COUNTRY OF ORIGIN** 

Caribbean

AVAILABLE CAPACITY

0,5

ABV%

37,5

**TASTING NOTES** 

Aroma: remarkably rich and mellow with notes of sage and

green apple

Color: colorless

Taste: smooth and well-balanced

**ABOUT THE PRODUCT** 

Propeller is a superior quality dark rum notable for its excellent

flavor profile and rich taste, blended at a Dutch factory

producing rum since XIX century.

**SALES ARGUMENTS** 

- Authentic rum
- Quality product
- Great quality and price ratio
- Excellent affordability (0,5 | bottle is better for trial than 0,7 |

COMPETITIVE **ENVIRONMENT** 

Mainstream segment, main competitors - "Bacardi", "Havana Club".