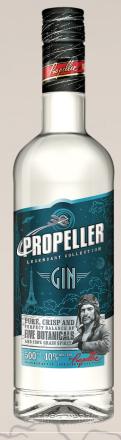

#### PROPELLER GIN

**PRODUCT CATEGORY** Gin

TYPE

Distilled

**COUNTRY OF ORIGIN** 

Lithuania

AVAILABLE CAPACITY

ABV%

**TASTING NOTES** 

Front palate of Propeller GIN has a honest punch of juniper berries, whilst mid palate delivers continuous fresh citrus character from citrus peel and coriander evolving into sweet and zesty finish, which is achieved by a pinch of dill.

**ABOUT THE PRODUCT** 

Propeller gin is an authentic product created by Stumbras master distiller and notable for its rich flavor and excellent taste.

**SALES ARGUMENTS** 

- Original recipe
- Quality product
- Great quality and price ratio
- Excellent affordability (0,5 l bottle is better for trial than 0,7 l)