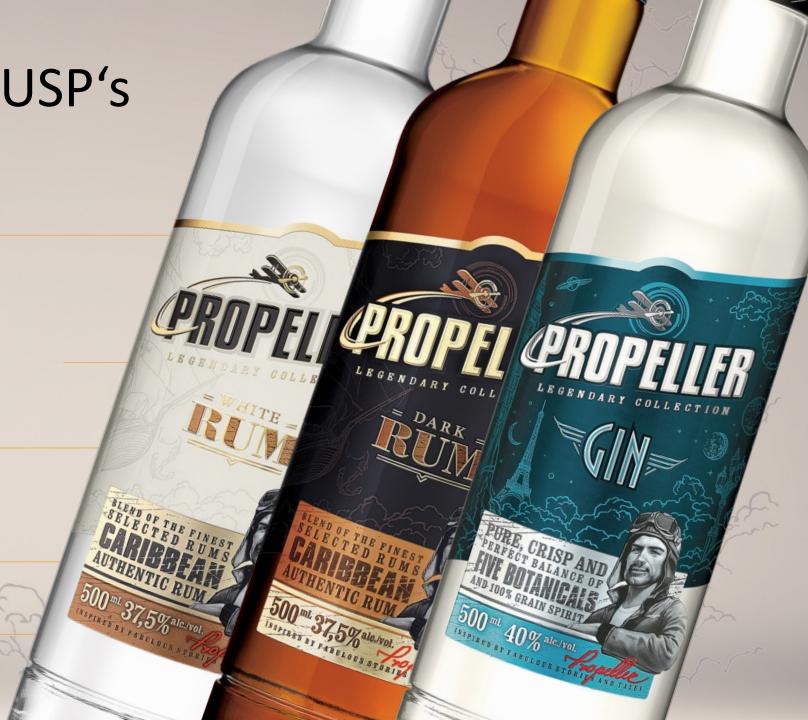

## PROPELLER architecture

| PRODUCT       | CATEGORY |
|---------------|----------|
| PRICE SEGMENT |          |

ABV %

**PACKAGE TYPE** 

GIN

MAINSTREAM

40 %

RUM

MAINSTREAM

37,5%

0,5L, 0,7L

WHISKY

MAINSTREAM

40 %

PROPELLER brand USP's

Non-traditional form of label that stands out on the shelves riginal and easy-to-remember brand name Dynamic and visible logo

#### PROPELLER GIN

**PRODUCT CATEGORY** Gin

TYPE

Distilled

**COUNTRY OF ORIGIN** 

Lithuania

AVAILABLE CAPACITY

ABV%

**TASTING NOTES** 

Front palate of Propeller GIN has a honest punch of juniper berries, whilst mid palate delivers continuous fresh citrus character from citrus peel and coriander evolving into sweet and zesty finish, which is achieved by a pinch of dill.