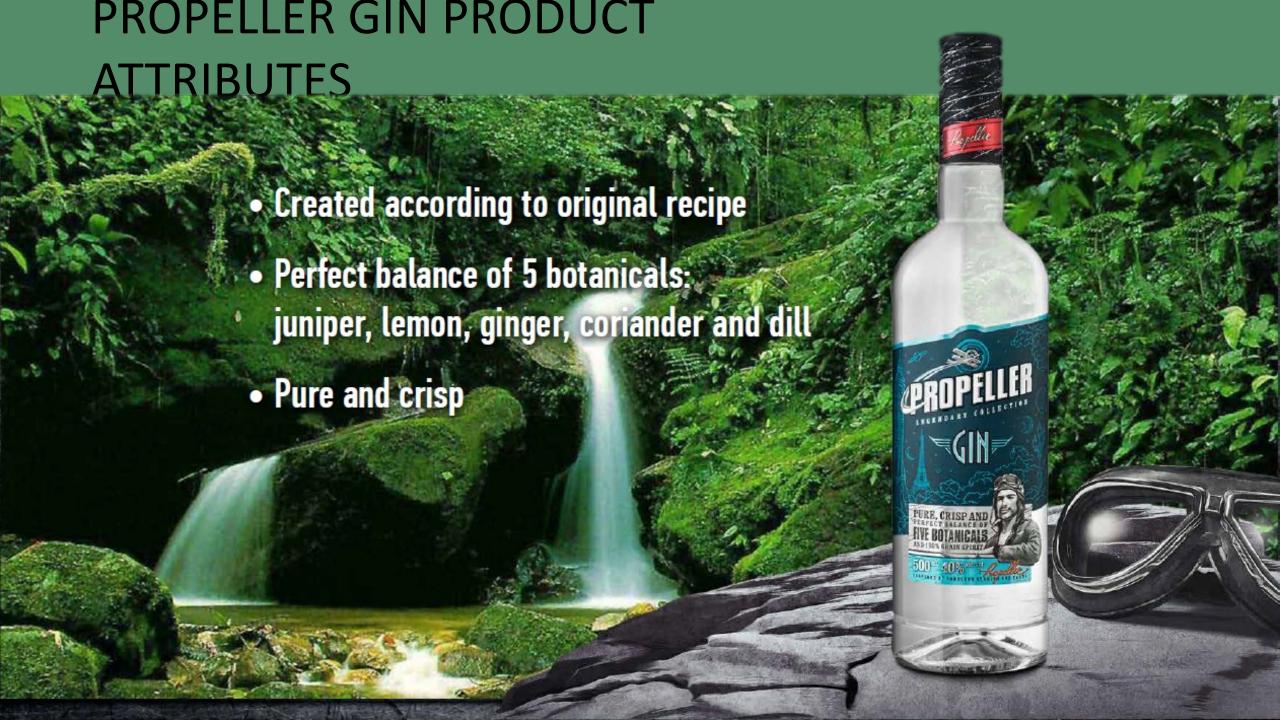

#### PROPELLER GIN

**PRODUCT CATEGORY** Gin

TYPE

Distilled

**COUNTRY OF ORIGIN** 

Lithuania

AVAILABLE CAPACITY

ABV%

**TASTING NOTES** 

Front palate of Propeller GIN has a honest punch of juniper berries, whilst mid palate delivers continuous fresh citrus character from citrus peel and coriander evolving into sweet and zesty finish, which is achieved by a pinch of dill.

**ABOUT THE PRODUCT** 

Propeller gin is an authentic product created by Stumbras master distiller and notable for its rich flavor and excellent taste.

**SALES ARGUMENTS** 

- Original recipe
- Quality product
- Great quality and price ratio
- Excellent affordability (0,5 l bottle is better for trial than 0,7 l)