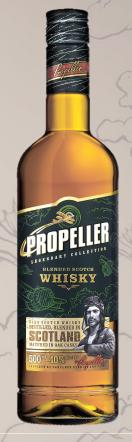

#### PROPELLER SCOTCH WHISKY

PRODUCT CATEGORY

Scotch whisky, distilled and blended in Scotland

**COUNTRY OF ORIGIN** 

Scotland

**AVAILABLE CAPACITY** 0,5

ABV%

40

**TASTING NOTES** 

Aroma: subtle bouquet of fruits, malt, spices tones and a hint of

smoke.

Color: dark brown

Taste: smooth and balanced, with hints of vanilla, dark

fruits, caramel and smoke. The aftertaste is elegant and light,

with subtle notes of oak.

**ABOUT THE PRODUCT** 

Rich, full and flavorsome real blended scotch whisky. A versatile whisky to keep in drinks cabinet.

**SALES ARGUMENTS** 

- Original recipe
- Real Scottish whisky
- Great quality and price ratio
- Excellent affordability (0,5 l bottle is better for trial than 0,7 l)