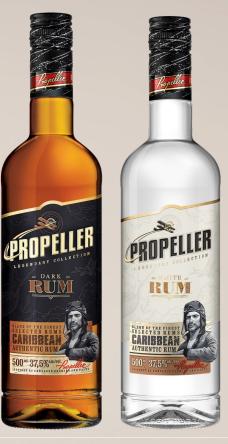

#### PROPELLER DARK RUM

PRODUCT CATEGORY

Rum

TYPE

Sugar cane

**COUNTRY OF ORIGIN** 

Caribbean

**AVAILABLE CAPACITY** 

0,5

ABV%

37,5

**TASTING NOTES** 

Aroma: very balanced with notes of spices, caramel and pear

Colour: dark brown

Taste: rich with long-lasting finish

**ABOUT THE PRODUCT** 

Propeller is a superior quality dark rum notable for its excellent flavor profile and rich taste, blended at a Dutch factory

producing rum since XIX century.

**SALES ARGUMENTS** 

- Authentic rum
- Quality product
- Great quality and price ratio
- Excellent affordability (0,5 I bottle is better for trial than 0,7 I)

#### PROPELLER WHITE RUM

**PRODUCT CATEGORY** Rum

TYPE

Sugar cane

**COUNTRY OF ORIGIN** 

Caribbean

AVAILABLE CAPACITY

0,5

ABV%

37,5

**TASTING NOTES** 

Aroma: remarkably rich and mellow with notes of sage and

green apple

Color: colorless

Taste: smooth and well-balanced

**ABOUT THE PRODUCT** 

Propeller is a superior quality dark rum notable for its excellent

flavor profile and rich taste, blended at a Dutch factory

producing rum since XIX century.

**SALES ARGUMENTS** 

- Authentic rum
- Quality product
- Great quality and price ratio
- Excellent affordability (0,5 | bottle is better for trial than 0,7 |