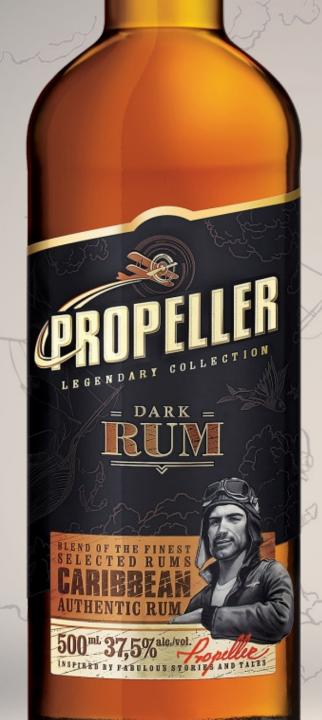

#### PROPELLER DARK RUM

PRODUCT CATEGORY

Rum

TYPE

Sugar cane

**COUNTRY OF ORIGIN** 

Caribbean

**AVAILABLE CAPACITY** 

0,5

ABV%

37,5

**TASTING NOTES** 

Aroma: very balanced with notes of spices, caramel and pear

Colour: dark brown

Taste: rich with long-lasting finish

**ABOUT THE PRODUCT** 

Propeller is a superior quality dark rum notable for its excellent flavor profile and rich taste, blended at a Dutch factory

producing rum since XIX century.

**SALES ARGUMENTS** 

- Authentic rum
- Quality product
- Great quality and price ratio
- Excellent affordability (0,5 I bottle is better for trial than 0,7 I)

**COMPETITIVE ENVIRONMENT** 

Mainstream segment, main competitors – "Bacardi", "Havana Club".