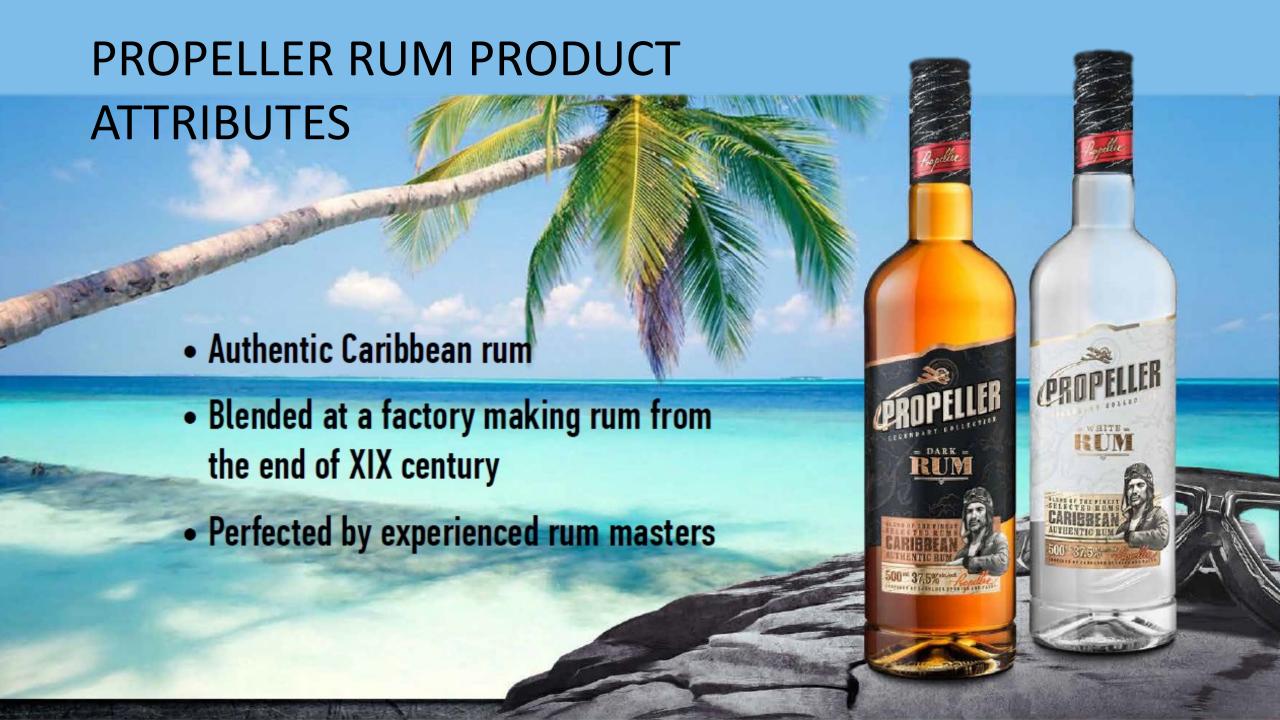

#### **FUNCTIONAL BENEFITS**

Authentic Caribbean rum

Gin created according to

original recipe

- Propeller drinks are inspired by adventures of famous yet mysterious traveller, known only as Mr. Propeller. Very little is known about this gentleman. He doesn't reveal much. But one day he can be spotted in New York, another in Kuala Lumpur sipping exotic cocktails.
- The mysterious Mr. Propeller relies only on two things in his travels across the world <u>his plane</u> and his <u>gut-feeling</u>, giving him directions. He is the air pilot who travelled continents, admired breathtaking views, tasted the most exotic flavors.
- Propeller started this journey. It's just the beginning, expect more to come...