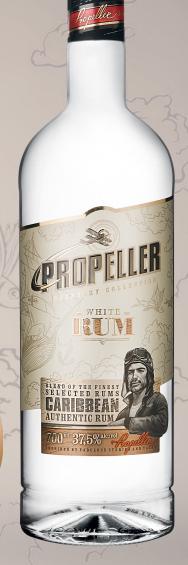

#### PROPELLER WHITE RUM

**PRODUCT CATEGORY** Rum

TYPE

Sugar cane

**COUNTRY OF ORIGIN** 

Caribbean

AVAILABLE CAPACITY

0,5

ABV%

37,5

**TASTING NOTES** 

Aroma: remarkably rich and mellow with notes of sage and

green apple

Color: colorless

Taste: smooth and well-balanced

**ABOUT THE PRODUCT** 

Propeller is a superior quality dark rum notable for its excellent

flavor profile and rich taste, blended at a Dutch factory

producing rum since XIX century.

**SALES ARGUMENTS** 

- Authentic rum
- Quality product
- Great quality and price ratio
- Excellent affordability (0,5 | bottle is better for trial than 0,7 |

COMPETITIVE **ENVIRONMENT** 

Mainstream segment, main competitors - "Bacardi", "Havana Club".