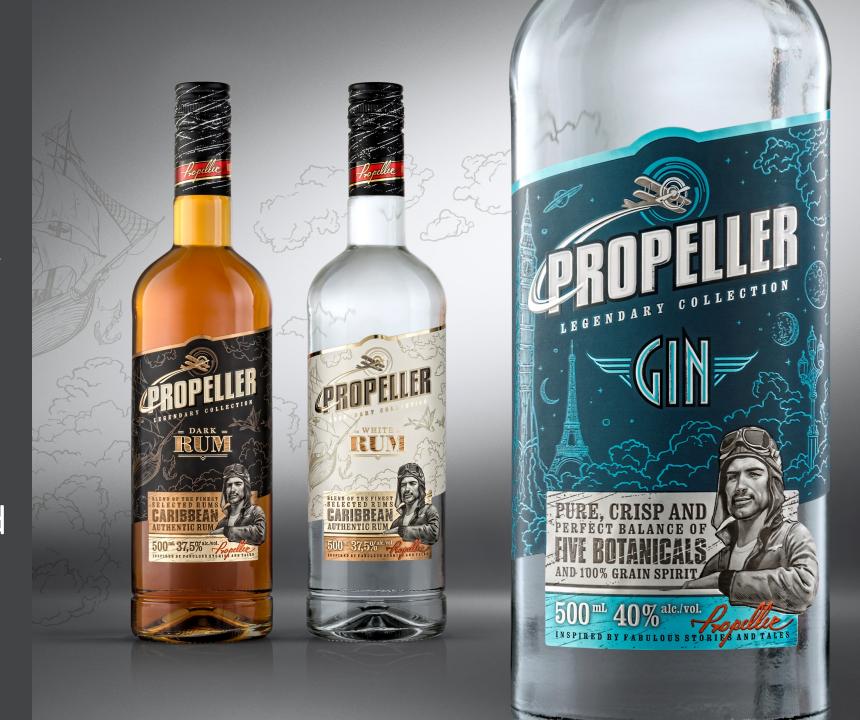

## PROPELLER architecture

| PRODUCT       | CATEGORY |
|---------------|----------|
| PRICE SEGMENT |          |

ABV %

**PACKAGE TYPE** 

GIN

MAINSTREAM

40 %

RUM

MAINSTREAM

37,5%

0,5L, 0,7L

WHISKY

MAINSTREAM

40 %

PROPELLER brand USP's

Non-traditional form of label that stands out on the shelves riginal and easy-to-remember brand name Dynamic and visible logo

#### PROPELLER DARK RUM

PRODUCT CATEGORY

Rum

TYPE

Sugar cane

**COUNTRY OF ORIGIN** 

Caribbean

**AVAILABLE CAPACITY** 

0,5

ABV%

37,5

**TASTING NOTES** 

Aroma: very balanced with notes of spices, caramel and pear

Colour: dark brown

Taste: rich with long-lasting finish

**ABOUT THE PRODUCT** 

Propeller is a superior quality dark rum notable for its excellent flavor profile and rich taste, blended at a Dutch factory

producing rum since XIX century.

**SALES ARGUMENTS** 

- Authentic rum
- Quality product
- Great quality and price ratio
- Excellent affordability (0,5 I bottle is better for trial than 0,7 I)

#### PROPELLER WHITE RUM

**PRODUCT CATEGORY** Rum

TYPE

Sugar cane

**COUNTRY OF ORIGIN** 

Caribbean

AVAILABLE CAPACITY

0,5

ABV%

37,5

**TASTING NOTES** 

Aroma: remarkably rich and mellow with notes of sage and

green apple

Color: colorless

Taste: smooth and well-balanced

**ABOUT THE PRODUCT** 

Propeller is a superior quality dark rum notable for its excellent

flavor profile and rich taste, blended at a Dutch factory

producing rum since XIX century.

**SALES ARGUMENTS** 

- Authentic rum
- Quality product
- Great quality and price ratio
- Excellent affordability (0,5 | bottle is better for trial than 0,7 |

#### PROPELLER GIN

**PRODUCT CATEGORY** Gin

TYPE

Distilled

**COUNTRY OF ORIGIN** 

Lithuania

AVAILABLE CAPACITY

ABV%

**TASTING NOTES** 

Front palate of Propeller GIN has a honest punch of juniper berries, whilst mid palate delivers continuous fresh citrus character from citrus peel and coriander evolving into sweet and zesty finish, which is achieved by a pinch of dill.

**ABOUT THE PRODUCT** 

Propeller gin is an authentic product created by Stumbras master distiller and notable for its rich flavor and excellent taste.

**SALES ARGUMENTS** 

- Original recipe
- Quality product
- Great quality and price ratio
- Excellent affordability (0,5 l bottle is better for trial than 0,7 l)