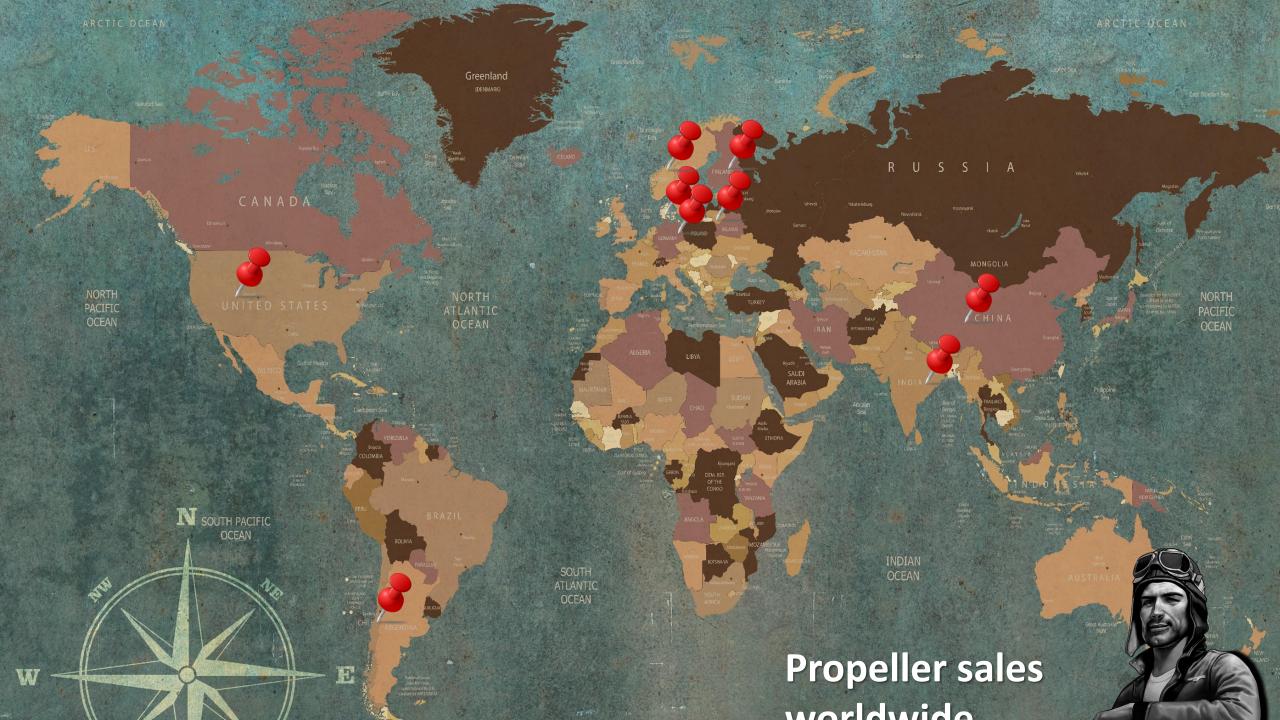

Export Monkeys got the exclusive rights for Propeller RUM brand (Mineraliai vandenys).