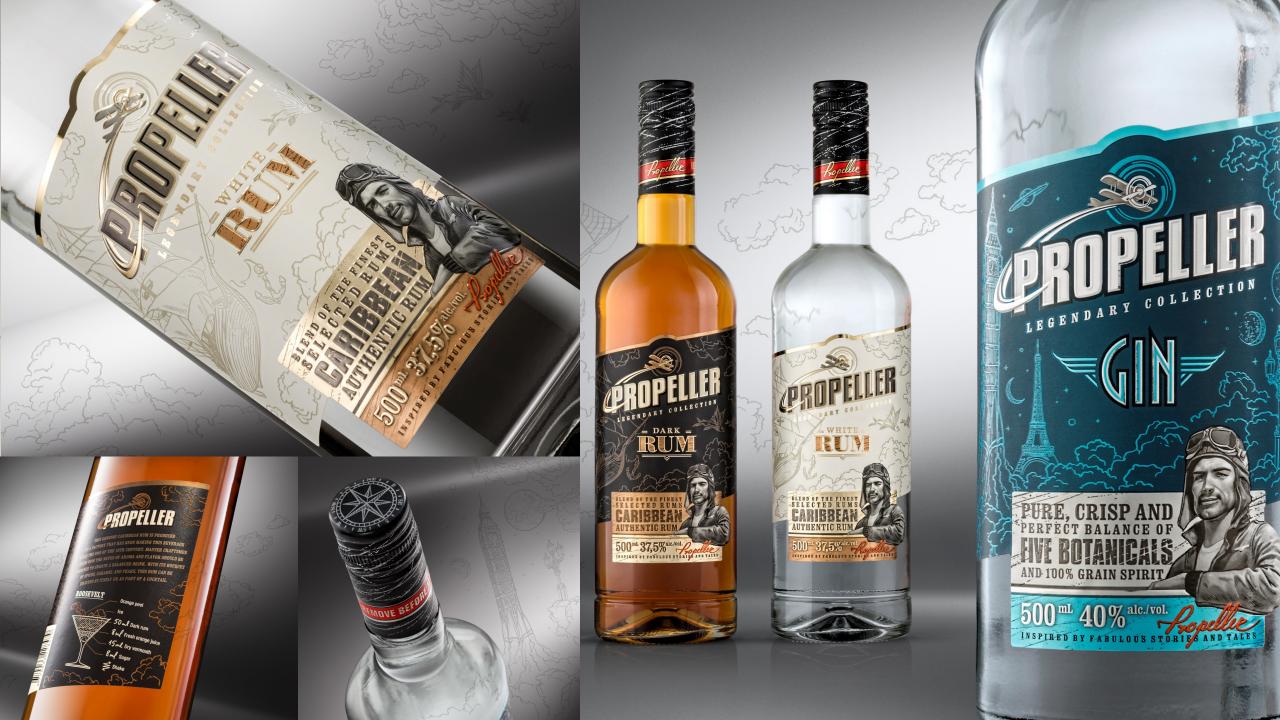

#### PROPELLER DARK RUM

PRODUCT CATEGORY

Rum

TYPE

Sugar cane

**COUNTRY OF ORIGIN** 

Caribbean

**AVAILABLE CAPACITY** 

0,5

ABV%

37,5

**TASTING NOTES** 

Aroma: very balanced with notes of spices, caramel and pear

Colour: dark brown

Taste: rich with long-lasting finish

**ABOUT THE PRODUCT** 

Propeller is a superior quality dark rum notable for its excellent flavor profile and rich taste, blended at a Dutch factory

producing rum since XIX century.

**SALES ARGUMENTS** 

- Authentic rum
- Quality product
- Great quality and price ratio
- Excellent affordability (0,5 I bottle is better for trial than 0,7 I)

#### PROPELLER WHITE RUM

**PRODUCT CATEGORY** Rum

TYPE

Sugar cane

**COUNTRY OF ORIGIN** 

Caribbean

AVAILABLE CAPACITY

0,5

ABV%

37,5

**TASTING NOTES** 

Aroma: remarkably rich and mellow with notes of sage and

green apple

Color: colorless

Taste: smooth and well-balanced

**ABOUT THE PRODUCT** 

Propeller is a superior quality dark rum notable for its excellent

flavor profile and rich taste, blended at a Dutch factory

producing rum since XIX century.

**SALES ARGUMENTS** 

- Authentic rum
- Quality product
- Great quality and price ratio
- Excellent affordability (0,5 | bottle is better for trial than 0,7 |

#### PROPELLER GIN

**PRODUCT CATEGORY** Gin

TYPE

Distilled

**COUNTRY OF ORIGIN** 

Lithuania

AVAILABLE CAPACITY

ABV%

**TASTING NOTES** 

Front palate of Propeller GIN has a honest punch of juniper berries, whilst mid palate delivers continuous fresh citrus character from citrus peel and coriander evolving into sweet and zesty finish, which is achieved by a pinch of dill.

**ABOUT THE PRODUCT** 

Propeller gin is an authentic product created by Stumbras master distiller and notable for its rich flavor and excellent taste.

**SALES ARGUMENTS** 

- Original recipe
- Quality product
- Great quality and price ratio
- Excellent affordability (0,5 l bottle is better for trial than 0,7 l)