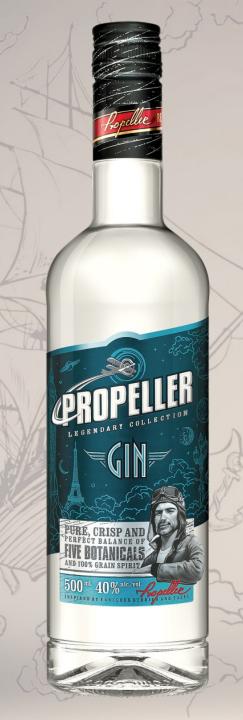

#### PROPELLER GIN

**PRODUCT CATEGORY** Gin

TYPE

Distilled

**COUNTRY OF ORIGIN** 

Lithuania

AVAILABLE CAPACITY

ABV%

**TASTING NOTES** 

Front palate of Propeller GIN has a honest punch of juniper berries, whilst mid palate delivers continuous fresh citrus character from citrus peel and coriander evolving into sweet and zesty finish, which is achieved by a pinch of dill.

**ABOUT THE PRODUCT** 

Propeller gin is an authentic product created by Stumbras master distiller and notable for its rich flavor and excellent taste.

**SALES ARGUMENTS** 

- Original recipe
- Quality product
- Great quality and price ratio
- Excellent affordability (0,5 l bottle is better for trial than 0,7 l)

COMPETITIVE **ENVIRONMENT** 

Mainstream segment, main competitors - "Beefeater", "Gordon's".