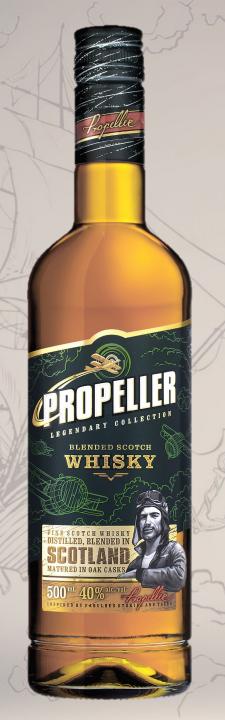

#### PROPELLER SCOTCH WHISKY

PRODUCT CATEGORY

Scotch whisky, distilled and blended in Scotland

**COUNTRY OF ORIGIN** 

Scotland

**AVAILABLE CAPACITY** 0,5

ABV%

40

**TASTING NOTES** 

Aroma: subtle bouquet of fruits, malt, spices tones and a hint of

smoke.

Color: dark brown

Taste: smooth and balanced, with hints of vanilla, dark

fruits, caramel and smoke. The aftertaste is elegant and light,

with subtle notes of oak.

**ABOUT THE PRODUCT** 

Rich, full and flavorsome real blended scotch whisky. A versatile whisky to keep in drinks cabinet.

**SALES ARGUMENTS** 

- Original recipe
- Real Scottish whisky
- Great quality and price ratio
- Excellent affordability (0,5 l bottle is better for trial than 0,7 l)